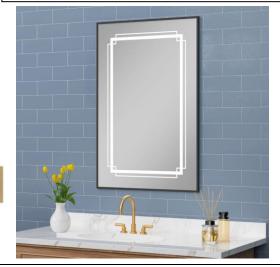

# NARROW FRAMED LED MEDICINE CABINET

MODEL#: GEO 1540-1D (2) N

# **GEORGIA COLLECTION**

#### **FEATURES:**

- ONE 15X40" FULLY MIRRORED NARROW FRAMED LED DOOR.
- FOUR ADJUSTABLE 3/8" THICK HIGH POLISHED GLASS SHELVES.
- SHELVING WITH LOCKDOWN MECHANISM (NO HOLES IN CABINET).
- 165-DEGREE PROPRIETARY SOFT CLOSE HEAVY DUTY HINGES.
- MUST SPECIFIY LEFT OR RIGHT DOOR HINGING; NON REVERSIBLE DUE TO WIRING.
- **BRIGHTNESS: 3300 LUMENS**
- HARDWIRE TO WALL SWITCH TO OPERATE.
- FULL GASKET BEHIND DOOR.
- **BACK WALL MIRROR FULLY** SEALED.